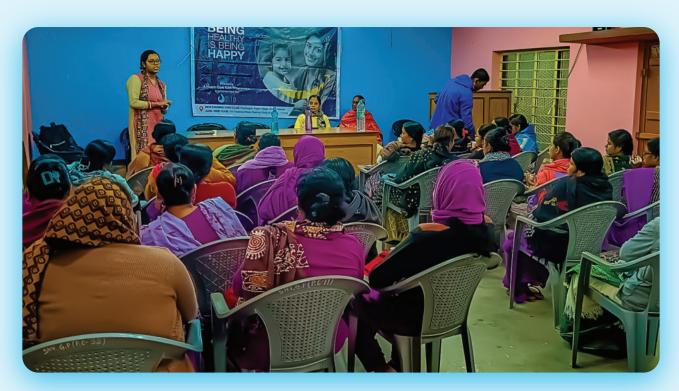

### Swanirbhar (Ujaan Project)

Acknowledging the menstrual health challenges faced by rural women in Howrah, the organization launched an initiative to empower community members as peer leaders and educators for a menstrual health and hygiene program. This year, 47 women from the rural communities stepped into this transformative role and were honored with the title Ujaan Bahinis.

The Ujaan Bahinis actively engage at the grassroots level to raise awareness about hygiene practices during menstruation. Over time, they initiated a social enterprise to market affordable and high-quality sanitary napkins under the brand name Ujaan. This initiative has not only provided the women with a valuable secondary source of income but also elevated their social standing as educators and advocates for health programs in their communities.

### **Program Highlights**

2023-24

**Total Number of Woman Trained** 

with social marketing of low cost, high quality Sanitary Napkin

pacekts has been sold by the micro level Woman Entrepreneur