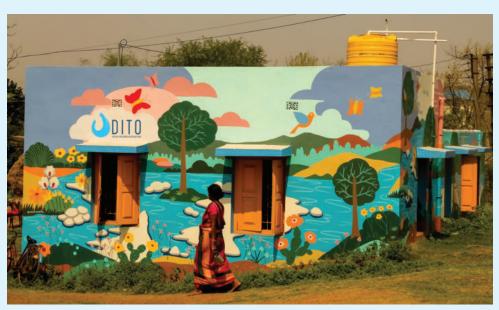

### **Climate Resilience School Transformation Program**

The program aims to identify redundant Anganwadi centers, pre-primary, primary, and secondary schools within the Barjora block of the Bankura district and make them functional by upgrading their infrastructure. The initiative focuses on improving classrooms with adequate educational tools, introducina BALA (Building as Learning Aid) paintings, enhancing sanitation facilities, and providing handwashing amenities. The ultimate goal is to create a welcoming and child-friendly atmosphere that encourages parents and avardians to send their children back to school, fostering a positive learning environment for the community's children.