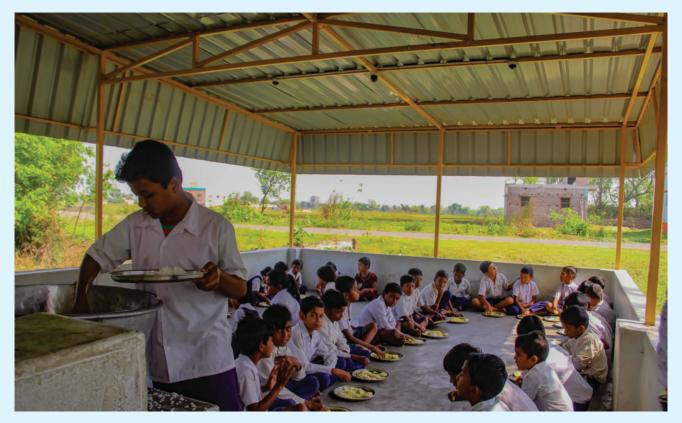

### **Climate Resilience School Transformation Program**

The program aims to identify redundant Anganwadi centers, pre-primary, primary, and secondary schools within the Barjora block of the Bankura district and make them functional by upgrading their infrastructure. The initiative focuses on improving classrooms with adequate educational tools, introducina BALA (Building as Learning Aid) paintings, enhancing sanitation facilities, and providing handwashing amenities. The ultimate goal is to create a welcoming and child-friendly atmosphere that encourages parents and avardians to send their children back to school, fostering a positive learning environment for the community's children.

Before Picture

Newly renovated Kitchen Garden at Sahebdanga Beledanga Primary School

The newly constructed Dinning shade at Sahebdanga Beledanga Primary School

The newly renovated Salgara Anganwadi at Barjora, Bankura is painted with BALA art.