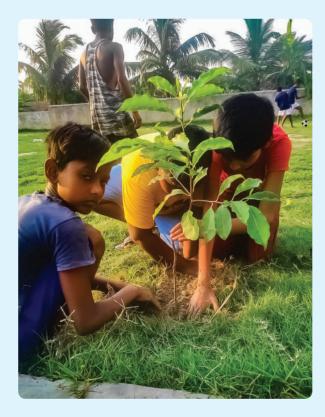

### 05.06.2023

On June 5, 2023, World Environment Day, a barren football ground in Daspara, Jangalpur was transformed with the plantation of 70 trees around the playground. The need came from the community along with commitment to take care of the green space. Each tree got adopted by the local youth/ children.