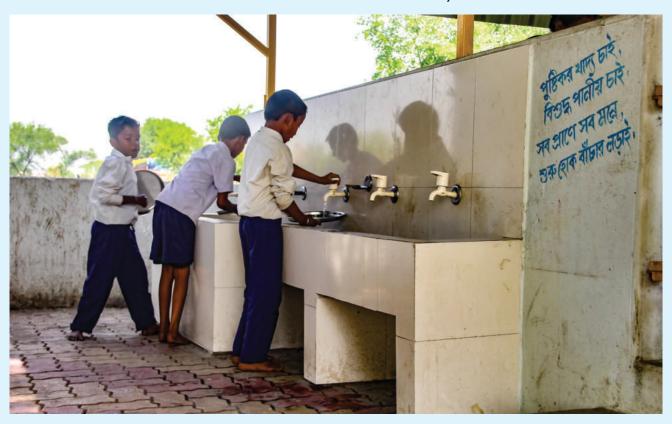

### **Climate Resilience School Transformation Program**

The program aims to identify redundant Anganwadi centers, pre-primary, primary, and secondary schools within the Barjora block of the Bankura district and make them functional by upgrading their infrastructure. The initiative focuses on improving classrooms with adequate educational tools, introducina BALA (Building as Learning Aid) paintings, enhancing sanitation facilities, and providing handwashing amenities. The ultimate goal is to create a welcoming and child-friendly atmosphere that encourages parents and avardians to send their children back to school, fostering a positive learning environment for the community's children.

### **Safe Drinking Water Project**

Aims to address a critical public health issue by ensuring that impoverished and marginalized communities have access to clean and safe drinking water at minimal cost. Recognizing that inadequate access to safe water can lead to various waterborne diseases. this initiative is designed to improve the health and well-being of vulnerable population. By implementing sustainable water supply systems and promoting hygiene practices, the project seeks to mitigate the risk of illness. empower communities, and enhance their quality of life. Through this endeavour, the Safe Drinking Water Project strives to create a healthier future for those who need it most.