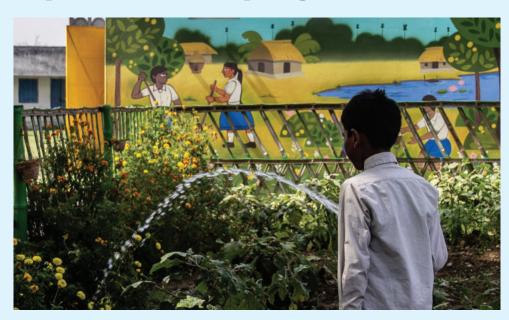

Before Picture

Newly renovated Kitchen Garden at Sahebdanga Beledanga Primary School

The newly constructed Dinning shade at Sahebdanga Beledanga Primary School

The newly renovated Salgara Anganwadi at Barjora, Bankura is painted with BALA art.