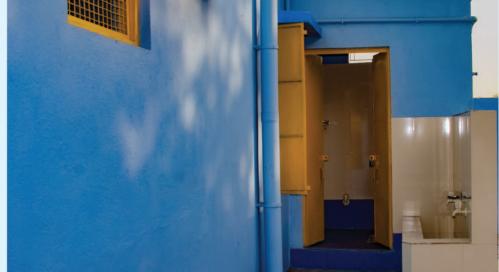

Before Picture

Newly renovated anganwadi centre at Beledanga

Inside Classroom & Bala wall painting at Beledanga anganwadi centre

Before Picture

a New Toilet System

After the renovation, a new toilet system has been installed, including a water tank for 24/7 running water. Additionally, a child-friendly wash basin has been constructed for handwashing.