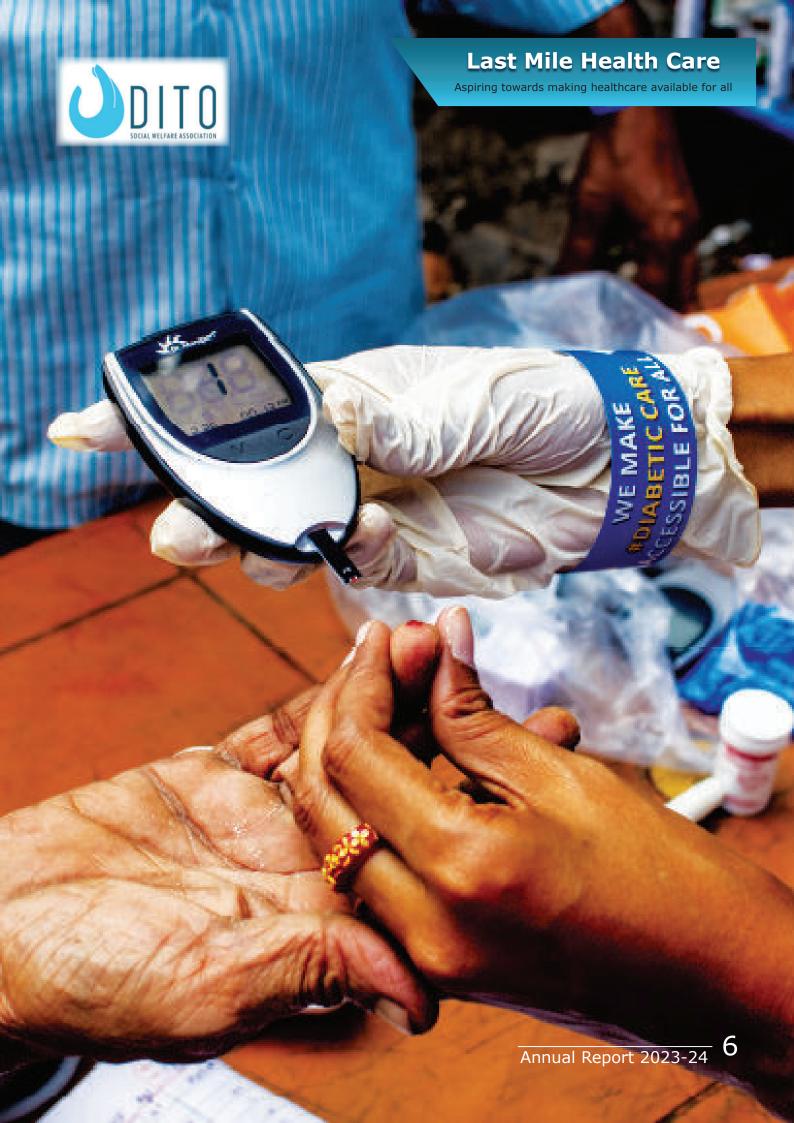

# **Last Mile Healthcare**

In 2023-24 fiscal year, DITO significantly impacted community health, benefiting 3,641 individuals through 75 general health camps held in Howrah district. These camps offered screenings and treatments for various non-communicable diseases, including diabetes, hypertension, thyroid, along with general health check- ups. The group of expert medical team comprising of doctors, pharmacist and para-medical staff provide services at minimal costs to ensure healthcare accessibility for under-served community.

### The Last Mile Health Care

reaches out to the remotest corners of rural Bengal with its health care services, manned by qualified doctors, health care professionals, social workers and a mobile pharmacy having an array of about 200 kinds of generic medicines. The project currently runs at 5 locations in Howrah district. The organisation provides general medical consultation, free medicines along with other pathological screening tests. The organization has adopted modern technology to conduct anaemia screening program, by means of IOT enabled non-invasive technology, that reads the haemoglobin count of a person.