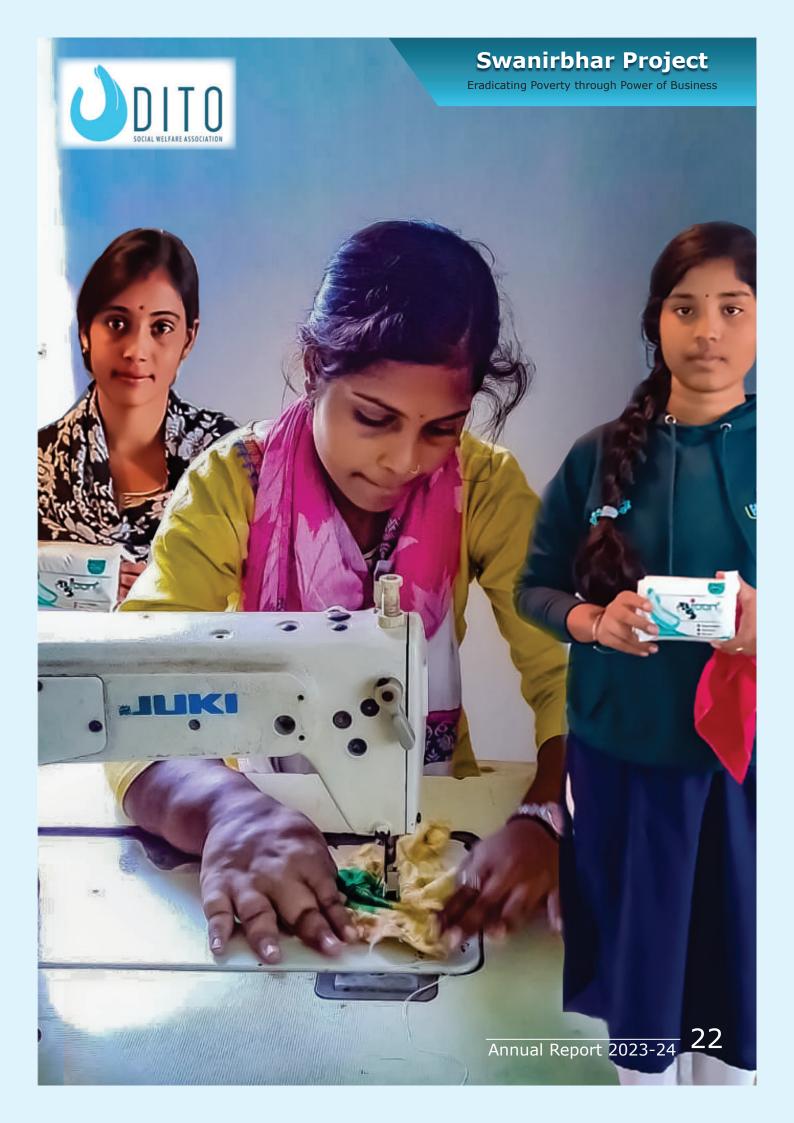

# **Swanirbhar (Tailoring Project)**

In 2023-24, DITO Social Welfare Association runs a tailoring program to empower women from underprivileged households by equipping them with valuable tailoring skills. This initiative aims to enhance their economic opportunities, allowing them to seek employment or establish their own tailoring ventures. By building their confidence and independence, the program enables these women to contribute to their families' financial stability and improve their overall living conditions, demonstrating DITO's dedication to supporting marginalized women in achieving self-sufficiency.