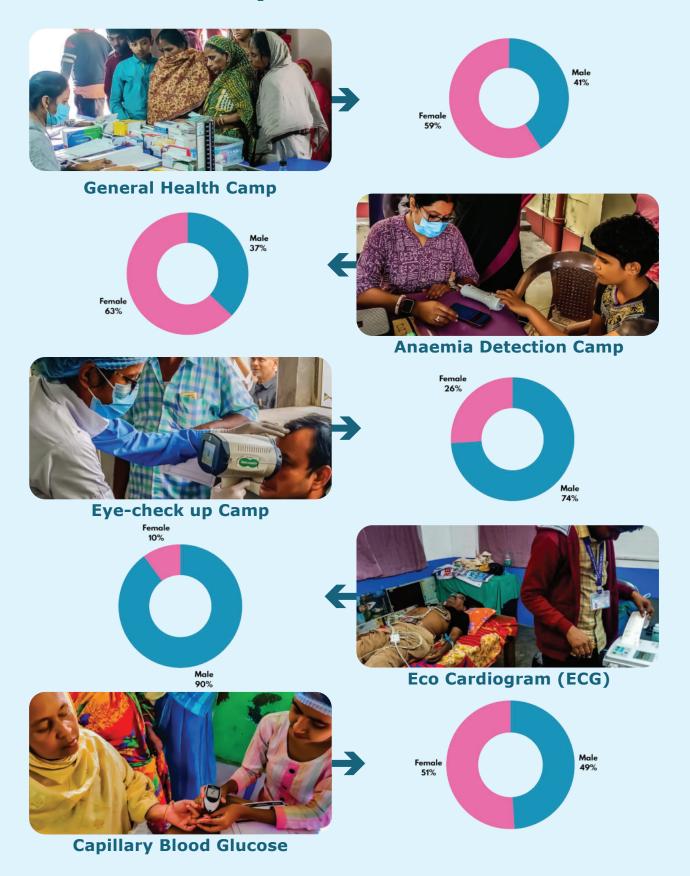

# **Last Mile Healthcare**

In 2023-24 fiscal year, DITO significantly impacted community health, benefiting 3,641 individuals through 75 general health camps held in Howrah district. These camps offered screenings and treatments for various non-communicable diseases, including diabetes, hypertension, thyroid, along with general health check- ups. The group of expert medical team comprising of doctors, pharmacist and para-medical staff provide services at minimal costs to ensure healthcare accessibility for under-served community.

DITO organized two eye check-up camps in Howrah, serving a total of 318 patients and providing essential services such as medicines and spectacles. Collaborations with the Hope Kolkata Foundation and other organizations reinforced the commitment to improving eye health for marginalized communities.

Additionally the organisation held non-invasive anaemia detection camps, targeting marginalized women and schoolgirls to raise awareness about anaemia, particularly among those in menstruating age. Furthermore, ECG test camps focused on cardio-vascular health, benefiting 112 individuals and enhancing early detection of heart-related issues. Gynaecological health screening camps identified reproductive health conditions, improving treatment outcomes through early detection.

Lastly, DITO organized capillary blood glucose testing camps, benefiting 596 individuals, empowering them to manage diabetes effectively. Through these diverse initiatives, DITO made significant strides in promoting health and well-being in the community.