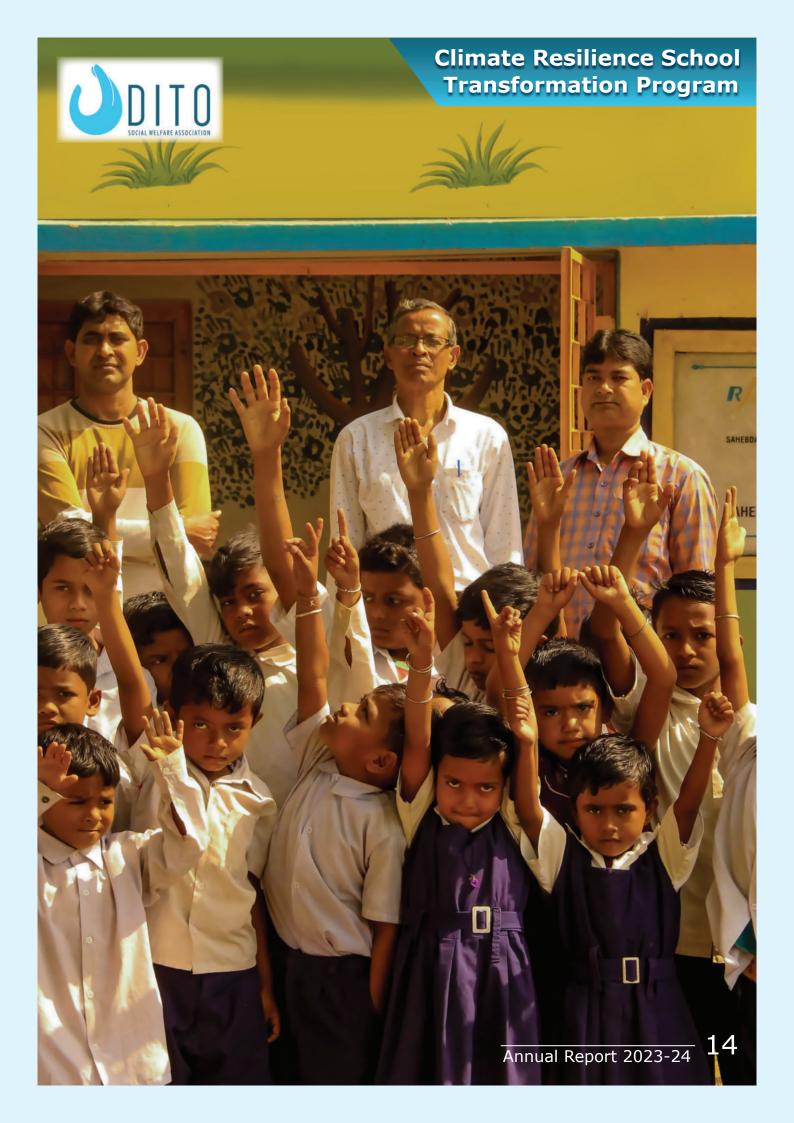

### **Climate Resilience School Transformation Program**

The program aims to identify redundant Anganwadi centers, pre-primary, primary, and secondary schools within the Barjora block of the Bankura district and make them functional by upgrading their infrastructure. The initiative focuses on improving classrooms with adequate educational tools, introducina BALA (Building as Learning Aid) paintings, enhancing sanitation facilities, and providing handwashing amenities. The ultimate goal is to create a welcoming and child-friendly atmosphere that encourages parents and avardians to send their children back to school, fostering a positive learning environment for the community's children.

### **Program Highlights**

2023-24

**Anganwadis** 

High

Primary School

**Upper-**Primary Abled School

Specially-Children

has been given **Developed Infrastructure** 