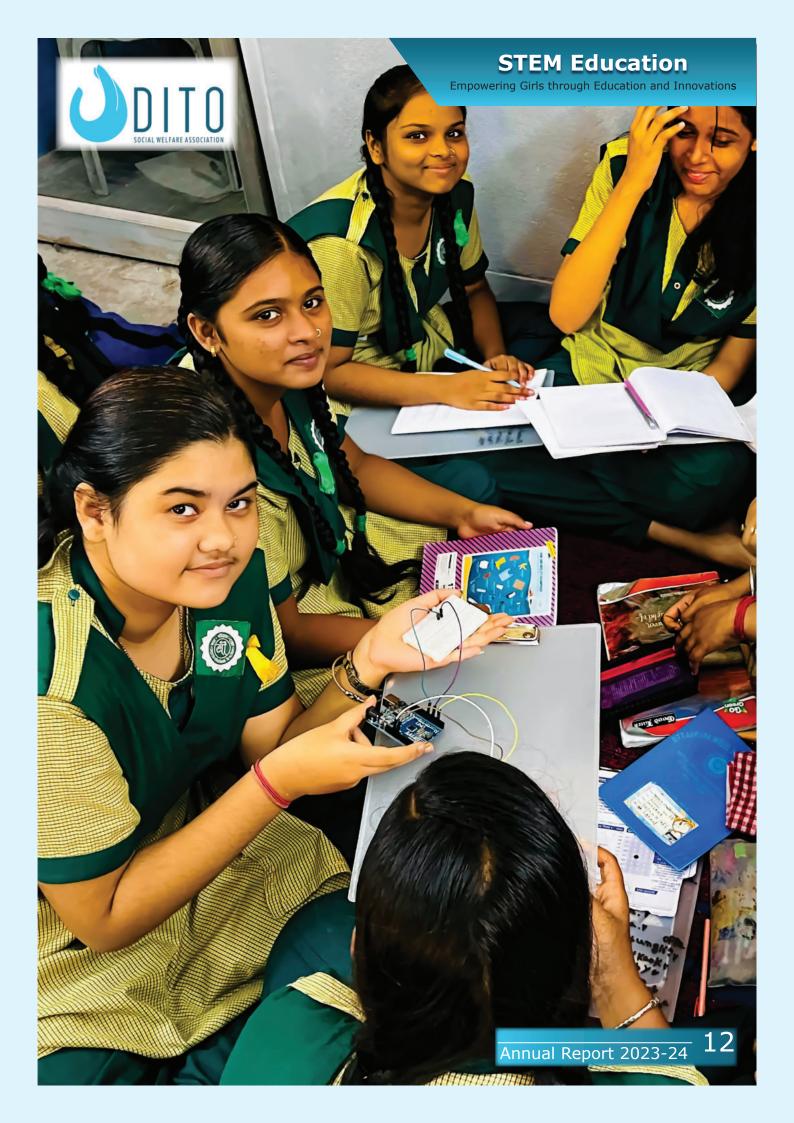

### **DITO STEM FOR HER Program**

Launched in 2023, the program has impacted over 500 underprivileged girls across 4 government schools in Bally and Belur, Howrah district. By offering weekly classes, science interactive workshops, engaging in STEM events, the program nurtures girls curiosity and enthusiasm for science and technology. Aimed at inspiring interest in STEM fields, this initiative empowers young girls with the knowledge and confidence to explore opportunities in science, technology, engineering, and mathematics.

**Program Highlights** 2023-24

**Govt.Schools** have adopted **STEM Education** 

underprivileged Girls has been given **STEM Education** 