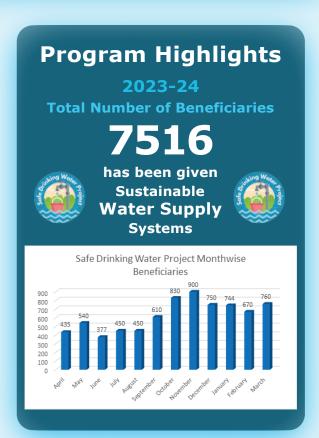

### **Safe Drinking Water Project**

Aims to address a critical public health issue by ensuring that impoverished and marginalized communities have access to clean and safe drinking water at minimal cost. Recognizing that inadequate access to safe water can lead to various waterborne diseases. this initiative is designed to improve the health and well-being of vulnerable population. By implementing sustainable water supply systems and promoting hygiene practices, the project seeks to mitigate the risk of illness. empower communities, and enhance their quality of life. Through this endeavour, the Safe Drinking Water Project strives to create a healthier future for those who need it most.