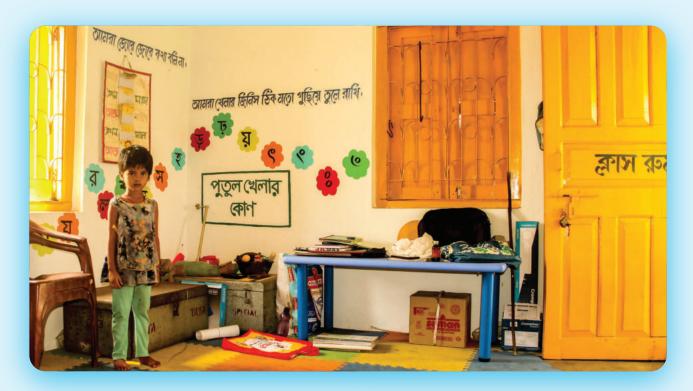

### **Climate Resilience School Transformation Program**

The program aims to identify redundant Anganwadi centers, pre-primary, primary, and secondary schools within the Barjora block of the Bankura district and make them functional by upgrading their infrastructure. The initiative focuses on improving classrooms with adequate educational tools, introducina BALA (Building as Learning Aid) paintings, enhancing sanitation facilities, and providing handwashing amenities. The ultimate goal is to create a welcoming and child-friendly atmosphere that encourages parents and avardians to send their children back to school, fostering a positive learning environment for the community's children.

Before Picture

Newly renovated Kitchen Garden at Sahebdanga Beledanga Primary School

The newly constructed Dinning shade at Sahebdanga Beledanga Primary School

The newly renovated Salgara Anganwadi at Barjora, Bankura is painted with BALA art.

Inspirational BALA art at Haricharandanga Anganwadi centre at Ghutgoria panchayat, Barjora block in Bankura.

The newly renovated MajhirDanga Anganwadi centre, Ghutghoria, Barjora, Bankura.

Chunpora Anganwadi centre, once abandoned, is now has 100% attendance.