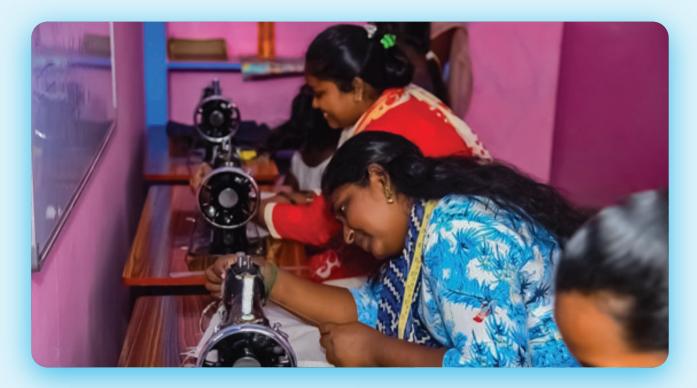

# **Swanirbhar (Tailoring Project)**

In 2023-24, DITO Social Welfare Association runs a tailoring program to empower women from underprivileged households by equipping them with valuable tailoring skills. This initiative aims to enhance their economic opportunities, allowing them to seek employment or establish their own tailoring ventures. By building their confidence and independence, the program enables these women to contribute to their families' financial stability and improve their overall living conditions, demonstrating DITO's dedication to supporting marginalized women in achieving self-sufficiency.

### **Program Highlights**

2023-24

**Total Number of SHGs Trained** in Tailoring

under

**Panchla Panchayet Howrah District** 

02.05.2023

Girls from low-income families were empowered through vocational training in tailoring, providing them with valuable skills and opportunities for self-reliance and financial independence.