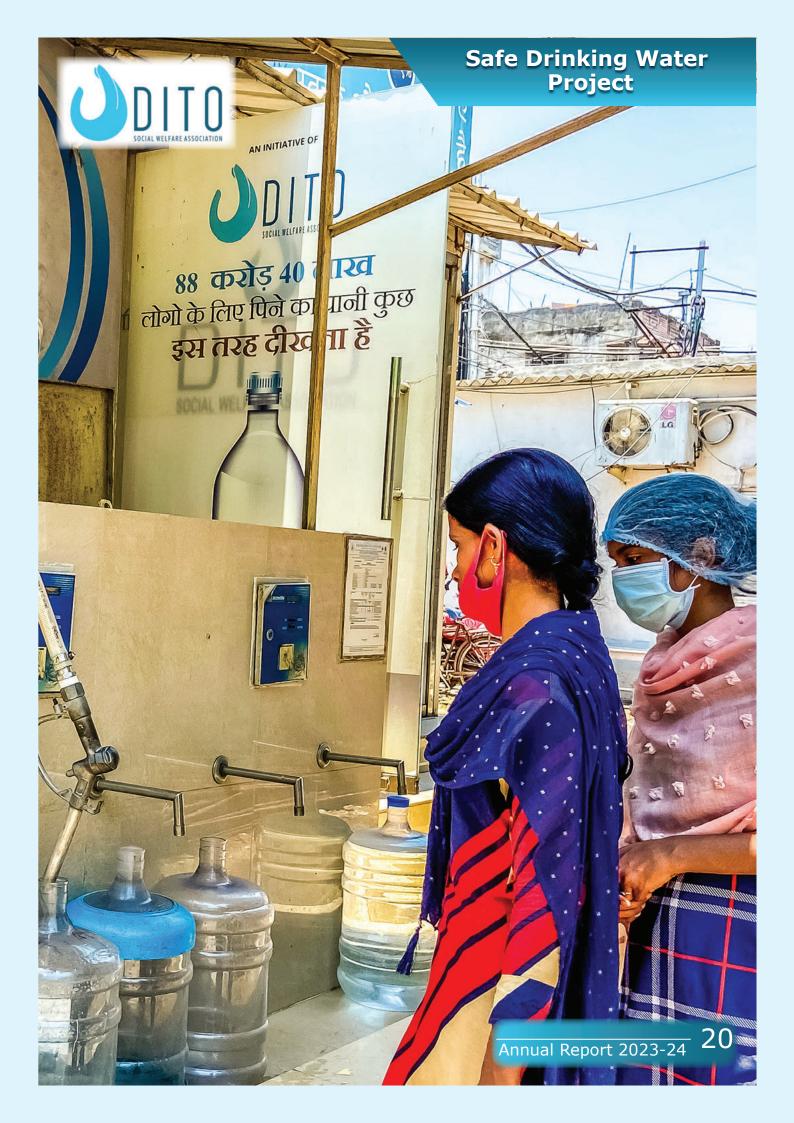

### **Safe Drinking Water Project**

Aims to address a critical public health issue by ensuring that impoverished and marginalized communities have access to clean and safe drinking water at minimal cost. Recognizing that inadequate access to safe water can lead to various waterborne diseases. this initiative is designed to improve the health and well-being of vulnerable population. By implementing sustainable water supply systems and promoting hygiene practices, the project seeks to mitigate the risk of illness. empower communities, and enhance their quality of life. Through this endeavour, the Safe Drinking Water Project strives to create a healthier future for those who need it most.