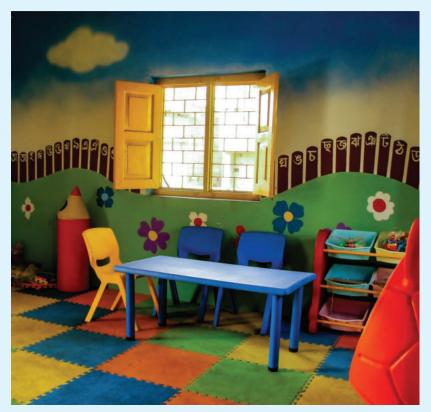

### **Climate Resilience School Transformation Program**

The program aims to identify redundant Anganwadi centers, pre-primary, primary, and secondary schools within the Barjora block of the Bankura district and make them functional by upgrading their infrastructure. The initiative focuses on improving classrooms with adequate educational tools, introducina BALA (Building as Learning Aid) paintings, enhancing sanitation facilities, and providing handwashing amenities. The ultimate goal is to create a welcoming and child-friendly atmosphere that encourages parents and avardians to send their children back to school, fostering a positive learning environment for the community's children.

Before Picture

Newly renovated anganwadi centre at Beledanga

Inside Classroom & Bala wall painting at Beledanga anganwadi centre

Before Picture

a New Toilet System

After the renovation, a new toilet system has been installed, including a water tank for 24/7 running water. Additionally, a child-friendly wash basin has been constructed for handwashing.