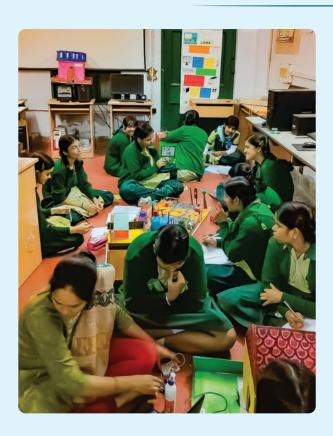

### **DITO STEM FOR HER Program**

Launched in 2023, the program has impacted over 500 underprivileged girls across 4 government schools in Bally and Belur, Howrah district. By offering weekly classes, science interactive workshops, engaging in STEM events, the program nurtures girls curiosity and enthusiasm for science and technology. Aimed at inspiring interest in STEM fields, this initiative empowers young girls with the knowledge and confidence to explore opportunities in science, technology, engineering, and mathematics.

**Program Highlights** 2023-24

**Govt.Schools** have adopted **STEM Education** 

underprivileged Girls has been given **STEM Education** 

### 20.12.2023

DITO organized a STEM exhibition with the students of Belur Girls High School, where SVBTC CEO Anjan Roy Chaudhuri other dignitaries were present. The students showcased innovative projects and models crafted with sensors and technology, demonstrating their creativity and skills to the esteemed quests.