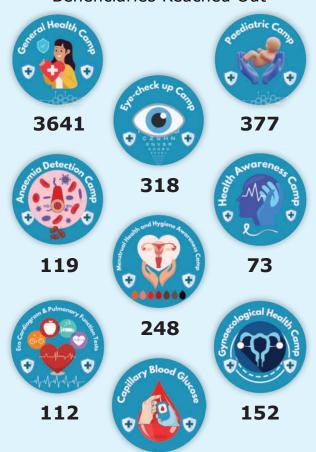

# **Last Mile Healthcare**

In 2023-24 fiscal year, DITO significantly impacted community health, benefiting 3,641 individuals through 75 general health camps held in Howrah district. These camps offered screenings and treatments for various non-communicable diseases, including diabetes, hypertension, thyroid, along with general health check- ups. The group of expert medical team comprising of doctors, pharmacist and para-medical staff provide services at minimal costs to ensure healthcare accessibility for under-served community.

DITO organized two eye check-up camps in Howrah, serving a total of 318 patients and providing essential services such as medicines and spectacles. Collaborations with the Hope Kolkata Foundation and other organizations reinforced the commitment to improving eye health for marginalized communities.

Additionally the organisation held non-invasive anaemia detection camps, targeting marginalized women and schoolgirls to raise awareness about anaemia, particularly among those in menstruating age. Furthermore, ECG test camps focused on cardio-vascular health, benefiting 112 individuals and enhancing early detection of heart-related issues. Gynaecological health screening camps identified reproductive health conditions, improving treatment outcomes through early detection.

Lastly, DITO organized capillary blood glucose testing camps, benefiting 596 individuals, empowering them to manage diabetes effectively. Through these diverse initiatives, DITO made significant strides in promoting health and well-being in the community.

## **Program Highlights**

Beneficiaries Reached Out